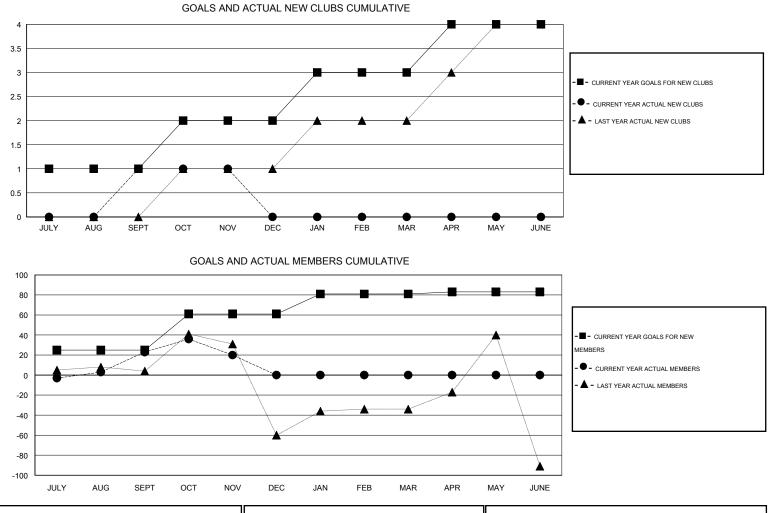

## LOCATION REP OF BANGLADESH

 $\mathsf{GMT} \; \mathsf{CA} \; \mathbf{6}$ 

|                                            |                  | Clubs            |                  |                  | Members                                    |                    |                                     |                    |                  |
|--------------------------------------------|------------------|------------------|------------------|------------------|--------------------------------------------|--------------------|-------------------------------------|--------------------|------------------|
|                                            | RESUL            | TS FOR 2014-2015 |                  |                  | RESULTS FOR 2014-2015                      |                    |                                     |                    |                  |
| QUARTER                                    | NEW CLUB<br>GOAL | NEW CLUBS        | DROPPED<br>CLUBS | NET<br>GAIN/LOSS | QUARTER                                    | NEW MEMBER<br>GOAL | CHARTER AND<br>NEW MEMBERS<br>ADDED | DROPPED<br>MEMBERS | NET<br>GAIN/LOSS |
| JULY/AUG/SEPT                              | 1                | 1                | 0<br>0           | 1<br>0           | JULY/AUG/SEPT                              | 25<br>36           | 58<br>22                            | 35<br>25           | 23<br>-3         |
| OCT/NOV/DEC<br>JAN/FEB/MAR<br>APR/MAY/JUNE | 1                | 0                | 0                | 0                | OCT/NOV/DEC<br>JAN/FEB/MAR<br>APR/MAY/JUNE | 20<br>2            | 0                                   | 0                  | 0                |